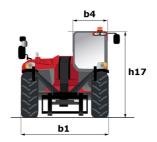

# MT 1840 ST5

|                                                                  | MT 1840 ST5 Created on August 21, 2025 at 9:45 AN |
|------------------------------------------------------------------|---------------------------------------------------|
| Capacities                                                       | Metric                                            |
| Max. capacity                                                    | 4000 kg                                           |
| Max. lifting height                                              | 17.55 m                                           |
| Maximum outreach                                                 | 13.08 m                                           |
| Breakout force with bucket                                       | 7766 daN                                          |
| Weight and dimensions                                            | 7700 ddii                                         |
| Overall length to carriage                                       | l11 6.15 m                                        |
| Length to face of forks                                          | 12 6.27 m                                         |
|                                                                  |                                                   |
| Overall width                                                    |                                                   |
| Overall height                                                   | h17 2.45 m                                        |
| Wheelbase                                                        | y 3.07 m                                          |
| Ground clearance                                                 | m4 0.37 m                                         |
| Overall cab width                                                | b4 0.89 m                                         |
| Filt-up angle                                                    | a4 16 °                                           |
| Filt-down angle                                                  | a5 110°                                           |
| External turning radius (over tyres)                             | Wa1 3.94 m                                        |
| Unladen weight (with forks)                                      | 11870 kg                                          |
| Overall weight                                                   | 11870 kg                                          |
| Fires type                                                       | Inflatable                                        |
| Standard tires                                                   | Alliance 400/80 - 24 - 162A8                      |
| Forks length / width / section                                   | I / e / s 1200 mm x 125 mm x 45 mm                |
| Performances                                                     |                                                   |
| ifting                                                           | 16 s                                              |
| _owering                                                         | 12 s                                              |
| Extension                                                        | 16 s                                              |
| Retraction                                                       | 13 s                                              |
|                                                                  |                                                   |
| Scoop                                                            | 4 s                                               |
| Crowd                                                            | 4 s                                               |
| Dump                                                             | 4 s                                               |
| Engine                                                           |                                                   |
| Engine brand                                                     | Deutz                                             |
| Engine norm                                                      | Stage V                                           |
| Engine model                                                     | TCD 3.6                                           |
| Number of cylinders / Capacity of cylinders                      | 4 - 3621 cm³                                      |
| .C. Engine power rating - Power                                  | 100 Hp / 75 kW                                    |
| Max. torque / Engine rotation                                    | 410 Nm @ 1600 rpm                                 |
| Drawbar pull (Laden)                                             | 7850 daN                                          |
| Fransmission                                                     |                                                   |
| Fransmission type                                                | Torque converter                                  |
| Number of gears (forward / reverse)                              | 4/4                                               |
| Fravel speed (laden)                                             | 25 km/h                                           |
| Aax. travel speed                                                | 24.90 km/h                                        |
|                                                                  |                                                   |
| Max. travel speed (may vary according to applicable regulations) | 24.90 km/h                                        |
| Parking brake                                                    | Automatic parking brake                           |
| Service brake                                                    | Oil-immersed multi-discs on front & rear ax       |
| Hydraulics                                                       |                                                   |
| lydraulic pump type                                              | Gear pump                                         |
| Hydraulic flow / Pressure                                        | 167 l/min-270 bar                                 |
| ank capacities                                                   |                                                   |
| ingine oil                                                       | 10                                                |
| lydraulic oil                                                    | 135                                               |
| Diesel Exhaust fluid (AdBlue® type)                              | 22.60                                             |
| uel tank                                                         | 140 I                                             |
| loise and vibration                                              |                                                   |
| Noise at driving position (LpA)                                  | 79 dB                                             |
| Noise to environment (LwA)                                       | 106 dB                                            |
| /ibration on hands/arms                                          | < 2.50 m/s²                                       |
| Miscellaneous                                                    | × 2.30 III/S                                      |
|                                                                  | 2/2                                               |
| Steering wheels (front / rear)                                   |                                                   |
| Drive wheels (front / rear)                                      | 2/2                                               |
| Cab certification                                                | Cabin ROPS - FOPS level 2                         |