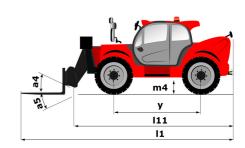

# MT 1840 ST5

|                                                                  | MT 1840 ST5 Created on August 21, 2025 at 9:45 AN |
|------------------------------------------------------------------|---------------------------------------------------|
| Capacities                                                       | Metric                                            |
| Max. capacity                                                    | 4000 kg                                           |
| Max. lifting height                                              | 17.55 m                                           |
| Maximum outreach                                                 | 13.08 m                                           |
| Breakout force with bucket                                       | 7766 daN                                          |
| Weight and dimensions                                            | 7700 ddii                                         |
| Overall length to carriage                                       | l11 6.15 m                                        |
| Length to face of forks                                          | 12 6.27 m                                         |
|                                                                  |                                                   |
| Overall width                                                    |                                                   |
| Overall height                                                   | h17 2.45 m                                        |
| Wheelbase                                                        | y 3.07 m                                          |
| Ground clearance                                                 | m4 0.37 m                                         |
| Overall cab width                                                | b4 0.89 m                                         |
| Filt-up angle                                                    | a4 16 °                                           |
| Filt-down angle                                                  | a5 110°                                           |
| External turning radius (over tyres)                             | Wa1 3.94 m                                        |
| Unladen weight (with forks)                                      | 11870 kg                                          |
| Overall weight                                                   | 11870 kg                                          |
| Fires type                                                       | Inflatable                                        |
| Standard tires                                                   | Alliance 400/80 - 24 - 162A8                      |
| Forks length / width / section                                   | I / e / s 1200 mm x 125 mm x 45 mm                |
| Performances                                                     |                                                   |
| ifting                                                           | 16 s                                              |
| _owering                                                         | 12 s                                              |
| Extension                                                        | 16 s                                              |
| Retraction                                                       | 13 s                                              |
|                                                                  |                                                   |
| Scoop                                                            | 4 s                                               |
| Crowd                                                            | 4 s                                               |
| Dump                                                             | 4 s                                               |
| Engine                                                           |                                                   |
| Engine brand                                                     | Deutz                                             |
| Engine norm                                                      | Stage V                                           |
| Engine model                                                     | TCD 3.6                                           |
| Number of cylinders / Capacity of cylinders                      | 4 - 3621 cm³                                      |
| .C. Engine power rating - Power                                  | 100 Hp / 75 kW                                    |
| Max. torque / Engine rotation                                    | 410 Nm @ 1600 rpm                                 |
| Drawbar pull (Laden)                                             | 7850 daN                                          |
| Fransmission                                                     |                                                   |
| Fransmission type                                                | Torque converter                                  |
| Number of gears (forward / reverse)                              | 4/4                                               |
| Fravel speed (laden)                                             | 25 km/h                                           |
| Aax. travel speed                                                | 24.90 km/h                                        |
|                                                                  |                                                   |
| Max. travel speed (may vary according to applicable regulations) | 24.90 km/h                                        |
| Parking brake                                                    | Automatic parking brake                           |
| Service brake                                                    | Oil-immersed multi-discs on front & rear ax       |
| Hydraulics                                                       |                                                   |
| lydraulic pump type                                              | Gear pump                                         |
| Hydraulic flow / Pressure                                        | 167 l/min-270 bar                                 |
| ank capacities                                                   |                                                   |
| ingine oil                                                       | 10                                                |
| lydraulic oil                                                    | 135                                               |
| Diesel Exhaust fluid (AdBlue® type)                              | 22.60                                             |
| uel tank                                                         | 140 I                                             |
| loise and vibration                                              |                                                   |
| Noise at driving position (LpA)                                  | 79 dB                                             |
| Noise to environment (LwA)                                       | 106 dB                                            |
| /ibration on hands/arms                                          | < 2.50 m/s²                                       |
| Miscellaneous                                                    | × 2.30 III/S                                      |
|                                                                  | 2/2                                               |
| Steering wheels (front / rear)                                   |                                                   |
| Drive wheels (front / rear)                                      | 2/2                                               |
| Cab certification                                                | Cabin ROPS - FOPS level 2                         |