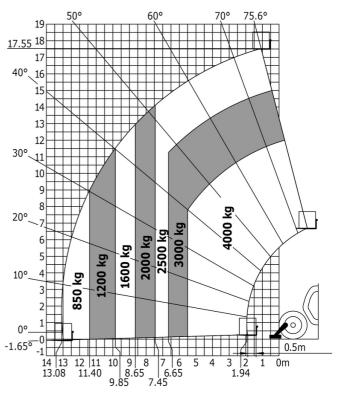

### MT 1840 ST5 - Load chart

Machine on tires with forks - with levelling device Metric