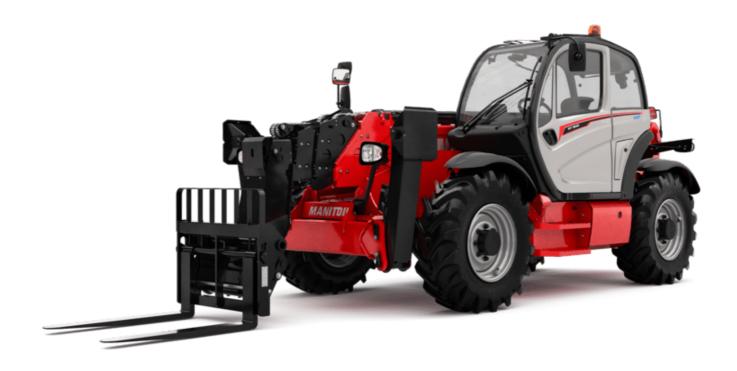

# MT 1840 ST5

|                                                                  | MT 1840 ST5 Created on August 21, 2025 at 9:45 AN |
|------------------------------------------------------------------|---------------------------------------------------|
| Capacities                                                       | Metric                                            |
| Max. capacity                                                    | 4000 kg                                           |
| Max. lifting height                                              | 17.55 m                                           |
| Maximum outreach                                                 | 13.08 m                                           |
| Breakout force with bucket                                       | 7766 daN                                          |
| Weight and dimensions                                            | 7700 ddii                                         |
| Overall length to carriage                                       | l11 6.15 m                                        |
| Length to face of forks                                          | 12 6.27 m                                         |
|                                                                  |                                                   |
| Overall width                                                    |                                                   |
| Overall height                                                   | h17 2.45 m                                        |
| Wheelbase                                                        | y 3.07 m                                          |
| Ground clearance                                                 | m4 0.37 m                                         |
| Overall cab width                                                | b4 0.89 m                                         |
| Filt-up angle                                                    | a4 16 °                                           |
| Filt-down angle                                                  | a5 110°                                           |
| External turning radius (over tyres)                             | Wa1 3.94 m                                        |
| Unladen weight (with forks)                                      | 11870 kg                                          |
| Overall weight                                                   | 11870 kg                                          |
| Fires type                                                       | Inflatable                                        |
| Standard tires                                                   | Alliance 400/80 - 24 - 162A8                      |
| Forks length / width / section                                   | I / e / s 1200 mm x 125 mm x 45 mm                |
| Performances                                                     |                                                   |
| ifting                                                           | 16 s                                              |
| _owering                                                         | 12 s                                              |
| Extension                                                        | 16 s                                              |
| Retraction                                                       | 13 s                                              |
|                                                                  |                                                   |
| Scoop                                                            | 4 s                                               |
| Crowd                                                            | 4 s                                               |
| Dump                                                             | 4 s                                               |
| Engine                                                           |                                                   |
| Engine brand                                                     | Deutz                                             |
| Engine norm                                                      | Stage V                                           |
| Engine model                                                     | TCD 3.6                                           |
| Number of cylinders / Capacity of cylinders                      | 4 - 3621 cm³                                      |
| .C. Engine power rating - Power                                  | 100 Hp / 75 kW                                    |
| Max. torque / Engine rotation                                    | 410 Nm @ 1600 rpm                                 |
| Drawbar pull (Laden)                                             | 7850 daN                                          |
| Fransmission                                                     |                                                   |
| Fransmission type                                                | Torque converter                                  |
| Number of gears (forward / reverse)                              | 4/4                                               |
| Fravel speed (laden)                                             | 25 km/h                                           |
| Aax. travel speed                                                | 24.90 km/h                                        |
|                                                                  |                                                   |
| Max. travel speed (may vary according to applicable regulations) | 24.90 km/h                                        |
| Parking brake                                                    | Automatic parking brake                           |
| Service brake                                                    | Oil-immersed multi-discs on front & rear ax       |
| Hydraulics                                                       |                                                   |
| lydraulic pump type                                              | Gear pump                                         |
| Hydraulic flow / Pressure                                        | 167 l/min-270 bar                                 |
| ank capacities                                                   |                                                   |
| ingine oil                                                       | 10                                                |
| lydraulic oil                                                    | 135                                               |
| Diesel Exhaust fluid (AdBlue® type)                              | 22.60                                             |
| uel tank                                                         | 140 I                                             |
| loise and vibration                                              |                                                   |
| Noise at driving position (LpA)                                  | 79 dB                                             |
| Noise to environment (LwA)                                       | 106 dB                                            |
| /ibration on hands/arms                                          | < 2.50 m/s²                                       |
| Miscellaneous                                                    | × 2.30 III/S                                      |
|                                                                  | 2/2                                               |
| Steering wheels (front / rear)                                   |                                                   |
| Drive wheels (front / rear)                                      | 2/2                                               |
| Cab certification                                                | Cabin ROPS - FOPS level 2                         |