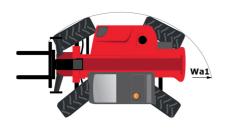

|
| /ibration on hands/arms                                          | < 2.50 m/s²                                       |
| Miscellaneous                                                    | × 2.30 III/S                                      |
|                                                                  | 2/2                                               |
| Steering wheels (front / rear)                                   |                                                   |
| Drive wheels (front / rear)                                      | 2/2                                               |
| Cab certification                                                | Cabin ROPS - FOPS level 2                         |

## MT 1840 ST5 - Dimensional drawing







### MT 1840 ST5 - Load chart

Machine on tires with forks - with levelling device Metric



#### Machine on lowered stabilisers with forks Metric







#### **Head Office**

B.P. 249 - 430 rue de l'Aubinière 44150 Ancenis Cedex - France Tel: +33 (0)2 40 09 10 11 - Fax: +33 (0)2 40 09 10 97 www.manitou.com



This publication provides a description of the configuration versions and options for Manitou products, which may differ for equipment. The equipment presented in this brochure may be part of a series, as an option, or it may not be available, depending on the versions. Manitou reserves the right, at any time and without notice, to amend the specifications described and represented. The specifications provided do not bind the manufacturer. For more details, please contact your M