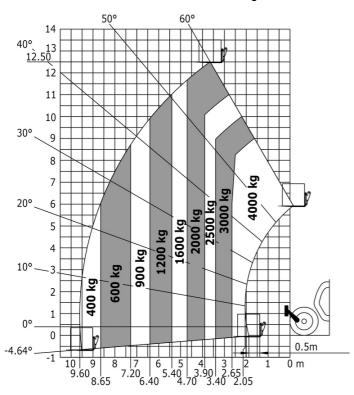

| < 2.50 m/s²                                       |
| Miscellaneous                                                    | × 2.30 III/S                                      |
|                                                                  | 2/2                                               |
| Steering wheels (front / rear)                                   |                                                   |
| Drive wheels (front / rear)                                      | 2/2                                               |
| Cab certification                                                | Cabin ROPS - FOPS level 2                         |

## MT 1840 ST5 - Dimensional drawing







### MT 1840 ST5 - Load chart

Machine on tires with forks - with levelling device Metric



#### Machine on lowered stabilisers with forks Metric







#### **Head Office**

B.P. 249 - 430 rue de l'Aubinière 44150 Ancenis Cedex - France Tel: +33 (0)2 40 09 10 11 - Fax: +33 (0)2 40 09 10 97 www.manitou.com



This publication provides a description of the configuration versions and options for Manitou products, which may differ for equipment. The equipment presented in this brochure may be part of a series, as an option, or it may not be available, depending on the versions. Manitou reserves the right, at any time and without notice, to amend the specifications described and represented. The specifications provided do not bind the manufacturer. For more details, please contact your Manitou agent. This is not a contractually binding document. The presentation of the products is